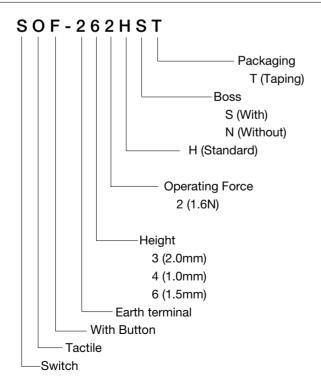

# Tactile Switches With Button SOF Series

**Switches** 

#### FEATURES

- 1. Minimized mounting area.
- 2. Using the stainless steel metal dome with long life and sharp feeling.
- 3. Suitable for mounting a narrow key pitch.
- 4. Suitable for SMT reflow soldering.



## APPLICATIONS

1. For small electronic equipment.

#### MODEL NAME CODE



## SPECIFICATIONS

|                               | Rating                | 50mA, 12V DC                  |
|-------------------------------|-----------------------|-------------------------------|
| Electrical                    | Contact Resistance    | $1\Omega$ or less             |
| Characteristics               | Insulation Resistance | $10 \mathrm{M}\Omega$ or more |
|                               | Withstand Voltage     | 1 minute at 100V              |
| Mechanical<br>Characteristics | Operating Force       | 1.6N                          |
|                               | Life                  | 100,000cycles                 |

# TYPE

| Model Name Code | Order Number | Operating Force | Boss    | Mounting Height (h) | Pcs   |
|-----------------|--------------|-------------