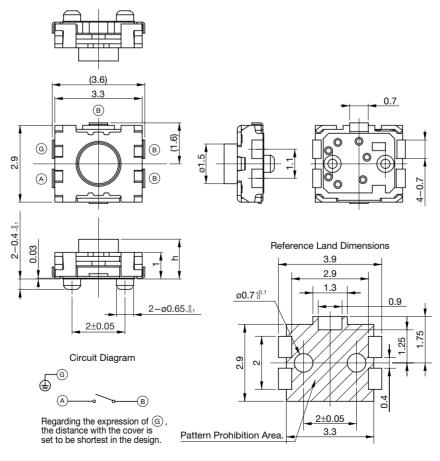

00,000cycles                 |

# TYPE

| Model Name Code | Order Number | Operating Force | Boss    | Mounting Height (h) | Pcs   |
|-----------------|--------------|-----------------|---------|---------------------|-------|
| SOF-242HST      | R66 7074     | 1.6N            | With    | 1.0mm               | 5,000 |
| SOF-242HNT      | R66 7075     | 1.6N            | Without | 1.0mm               | 5,000 |
| SOF-262HST      | R66 7076     | 1.6N            | With    | 1.5mm               | 5,000 |
| SOF-262HNT      | R66 7077     | 1.6N            | Without | 1.5mm               | 5,000 |
| SOF-232HST      | R66 7078     | 1.6N            | With    | 2.0mm               | 4,000 |
| SOF-232HNT      | R66 7079     | 1.6N            | Without | 2.0mm               | 4,000 |

## DIMENSIONS



Metal Mask thickness:100μm

☆Tolerance: ±0.3mm